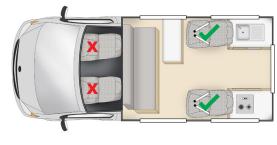

|                 |                 | Berth | Vehicle                    | Option 1:<br>1 Baby Seat/<br>Capsule &<br>1 Booster Seat | Option 2:<br>2 Baby Seat/<br>Capsules | Option 3:<br>2 Booster Seats | No Child<br>Restraints<br>allowed |
|-----------------|-----------------|-------|----------------------------|----------------------------------------------------------|---------------------------------------|------------------------------|-----------------------------------|
|                 | <b>StarRV</b> ° | 2     | Aquila RV                  | Х                                                        | Х                                     | Х                            | X                                 |
|                 |                 | 6     | Hercules RV                | ✓                                                        | ✓                                     | ✓                            | -                                 |
|                 | apollo          | 2     | Hitop Camper               | Х                                                        | X                                     | Х                            | X                                 |
|                 |                 | 2     | Hitop Ultra (AU only)      | Х                                                        | X                                     | X                            | X                                 |
|                 |                 | 2     | Euro Mini (AU only)        | Х                                                        | X                                     | X                            | X                                 |
| О               |                 | 2     | Euro Tourer                | Х                                                        | X                                     | Х                            | X                                 |
| lαn             |                 | 4     | Endeavour Camper           | ✓                                                        | ✓                                     | ✓                            | -                                 |
| Zea             |                 | 4     | Euro Camper                | ✓                                                        | ✓                                     | ✓                            | -                                 |
| and New Zealand |                 | 4     | Euro Star (NZ only)        | ✓                                                        | $\checkmark$                          | ✓                            | -                                 |
| Z<br>O          |                 | 6     | Euro Deluxe                | ✓                                                        | $\checkmark$                          | ✓                            | -                                 |
|                 |                 | 2     | Adventure Camper (AU only) | X                                                        | X                                     | X                            | X                                 |
| Australia       | E Cheapa Campa  | 2     | Cheapa Hitop               | Х                                                        | X                                     | X                            | X                                 |
| USt             |                 | 2     | Cheapa 2B                  | Х                                                        | X                                     | X                            | X                                 |
| ⋖               |                 | 4     | Cheapa Endeavour           | ✓                                                        | $\checkmark$                          | ✓                            | -                                 |
|                 |                 | 4     | Cheapa 4B                  | ✓                                                        | $\checkmark$                          | ✓                            | -                                 |
|                 |                 | 6     | Cheapa 6B                  | ✓                                                        | $\checkmark$                          | ✓                            | -                                 |
|                 |                 | 2     | Cheapa 4WD (AU only)       | Х                                                        | X                                     | Х                            | X                                 |
|                 | mode            | 2/3   | Hippie Hitop               | Х                                                        | Х                                     | Х                            | Х                                 |
|                 | Train           | 4     | Hippie Endeavour           | ✓                                                        | ✓                                     | ✓                            | -                                 |

Examples of anchor point locations:

Please check the individual vehicle pages for anchor point locations.