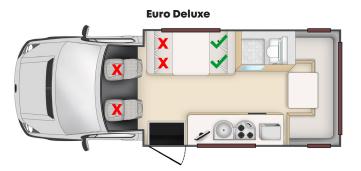

|                 |                 | Berth | Vehicle                    | Option 1:<br>1 Baby Seat/<br>Capsule &<br>1 Booster Seat | Option 2:<br>2 Baby Seat/<br>Capsules | Option 3:<br>2 Booster Seats | No Child<br>Restraints<br>allowed |
|-----------------|-----------------|-------|----------------------------|----------------------------------------------------------|---------------------------------------|------------------------------|-----------------------------------|
|                 | <b>StarRV</b> ° | 2     | Aquila RV                  | Х                                                        | Х                                     | Х                            | X                                 |
|                 |                 | 6     | Hercules RV                | ✓                                                        | ✓                                     | ✓                            | -                                 |
|                 | apollo          | 2     | Hitop Camper               | Х                                                        | X                                     | Х                            | X                                 |
|                 |                 | 2     | Hitop Ultra (AU only)      | Х                                                        | X                                     | X                            | X                                 |
|                 |                 | 2     | Euro Mini (AU only)        | Х                                                        | X                                     | X                            | X                                 |
| О               |                 | 2     | Euro Tourer                | Х                                                        | X                                     | Х                            | X                                 |
| lαn             |                 | 4     | Endeavour Camper           | ✓                                                        | ✓                                     | ✓                            | -                                 |
| Zea             |                 | 4     | Euro Camper                | ✓                                                        | ✓                                     | ✓                            | -                                 |
| and New Zealand |                 | 4     | Euro Star (NZ only)        | ✓                                                        | $\checkmark$                          | ✓                            | -                                 |
| Z<br>O          |                 | 6     | Euro Deluxe                | ✓                                                        | $\checkmark$                          | ✓                            | -                                 |
|                 |                 | 2     | Adventure Camper (AU only) | X                                                        | X                                     | X                            | X                                 |
| Australia       | E Cheapa Campa  | 2     | Cheapa Hitop               | Х                                                        | X                                     | X                            | X                                 |
| USt             |                 | 2     | Cheapa 2B                  | Х                                                        | X                                     | X                            | X                                 |
| ⋖               |                 | 4     | Cheapa Endeavour           | ✓                                                        | $\checkmark$                          | ✓                            | -                                 |
|                 |                 | 4     | Cheapa 4B                  | ✓                                                        | $\checkmark$                          | ✓                            | -                                 |
|                 |                 | 6     | Cheapa 6B                  | ✓                                                        | $\checkmark$                          | ✓                            | -                                 |
|                 |                 | 2     | Cheapa 4WD (AU only)       | Х                                                        | X                                     | Х                            | X                                 |
|                 | mode            | 2/3   | Hippie Hitop               | Х                                                        | Х                                     | Х                            | Х                                 |
|                 | Train           | 4     | Hippie Endeavour           | ✓                                                        | ✓                                     | ✓                            | -                                 |

Examples of anchor point locations:

Please check the individual vehicle pages for anchor point locations.