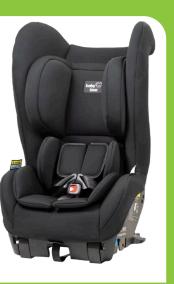

## **Baby seat**

AGE: 6 months-4yrs

weight: 0kg-18kg

HEIGHT: Over 50cm

#### POSITIONS:

- Rear-facing up to 12 months
- Forward-facing 12 months-4 years

#### **BABY LOVE or similar**

**Booster seat** 

- аде: 4yrs-7yrs approx weight: 14kg-26kg неіднт: Up to 140cm розітіонs:
  - Forward-facing only

**BRITAX or similar** 