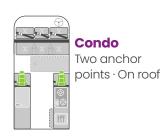

e level is above the back of the booster seat. A child under seven cannot sit in the front row of a vehicle with more than one row of seats.

#### **Seat compliance**

JUCY does not recommend bringing your own car seat with you as our car seats have already been certified for NZ. However, should you need to please follow the compliance: Overseas child restraints can be used in NZ if they meet one of the following guidelines: AS/NZ 1734, FMVSS 213 or an E rating.

For more information, please visit link



## Vehicles and anchor points

#### Cars

#### **Small Hatch**

Three anchor points · Behind rear seats (access via boot/trunk)

#### **Compact SUV**

Three anchor points · Behind rear seats (access via boot / trunk)

Campers

Crib NO child seat permitted Chaser

NO child seat permitted