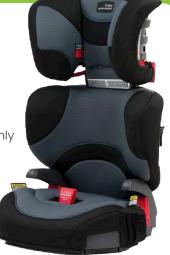

#### **BABY LOVE or similar**

**Booster seat** 

- аде: 4yrs-7yrs approx weight: 14kg-26kg неіднт: Up to 140cm розітіонs:
  - Forward-facing only

**BRITAX or similar** 